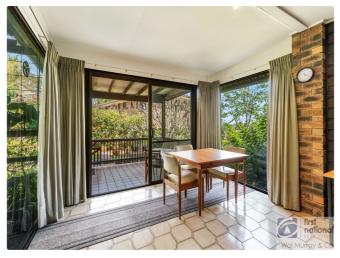

#### Key highlights are:

- Split level design with high raked ceilings
- Ducted air conditioning in living areas and bedrooms for heating & cooling
- Spacious open plan living taking in the stunning views flowing outside to the front covered balcony
- Extensive storage, including built-in wardrobes, cupboards and an under-house storage area
- Large multi-purpose laundry, ideal for additional uses such as an office or storage area
- Unique breakfast room/2nd living offering picturesque garden views
- Tidy functional three-way bathroom comes with separate bath
- Beautifully landscaped gardens featuring established fruit trees
- Covered back verandah with grapevines, perfect for outdoor relaxation or entertaining
- Spacious double garage with remote-control access plus workshop area
- Only minutes away from Southern Cross University, local high schools and more