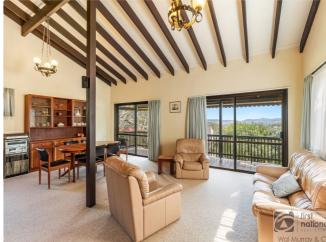

#### Key highlights are:

- Split level design with high raked ceilings
- Ducted air conditioning in living areas and bedrooms for heating & cooling
- Spacious open plan living taking in the stunning views flowing outside to the front covered balcony
- Extensive storage, including built-in wardrobes, cupboards and an under-house storage area
- Large multi-purpose laundry, ideal for additional uses such as an office or storage area
- Unique breakfast room/2nd living offering picturesque garden views
- Tidy functional three-way bathroom comes with separate bath
- Beautifully landscaped gardens featuring established fruit trees
- Covered back verandah with grapevines, perfect for outdoor relaxation or entertaining
- Spacious double garage with remote-control access plus workshop area
- Only minutes away from Southern Cross University, local high schools and more