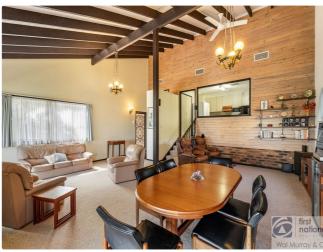

#### Key highlights are:

- Split level design with high raked ceilings
- Ducted air conditioning in living areas and bedrooms for heating & cooling
- Spacious open plan living taking in the stunning views flowing outside to the front covered balcony
- Extensive storage, including built-in wardrobes, cupboards and an under-house storage area
- Large multi-purpose laundry, ideal for additional uses such as an office or storage area
- Unique breakfast room/2nd living offering picturesque garden views
- Tidy functional three-way bathroom comes with separate bath
- Beautifully landscaped gardens featuring established fruit trees
- Covered back verandah with grapevines, perfect for outdoor relaxation or entertaining
- Spacious double garage with remote-control access plus workshop area
- Only minutes away from Southern Cross University, local high schools and more