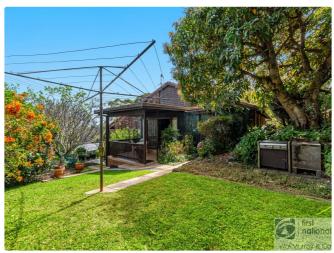

#### Key highlights are:

- Split level design with high raked ceilings
- Ducted air conditioning in living areas and bedrooms for heating & cooling
- Spacious open plan living taking in the stunning views flowing outside to the front covered balcony
- Extensive storage, including built-in wardrobes, cupboards and an under-house storage area
- Large multi-purpose laundry, ideal for additional uses such as an office or storage area
- Unique breakfast room/2nd living offering picturesque garden views
- Tidy functional three-way bathroom comes with separate bath
- Beautifully landscaped gardens featuring established fruit trees
- Covered back verandah with grapevines, perfect for outdoor relaxation or entertaining
- Spacious double garage with remote-control access plus workshop area
- Only minutes away from Southern Cross University, local high schools and more