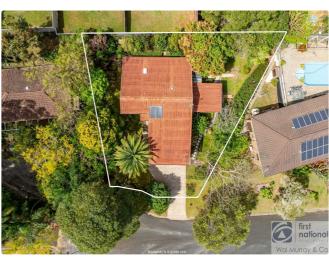

# **Property Details**

3 Rubbo Place, Goonellabah

**SOLD BY THE WAL MURRAY TEAM** 

2 🕿

Welcome to 3 Rubbo Place, a charming home nestled in a quiet cul-de-sac offering the perfect blend of privacy, practicality and stunning views. Elevated, taking in the cool breezes plus breathtaking sights of the valley, hills and city. This spacious home is an ideal retreat for those who appreciate serene surroundings.

#### Key highlights are:

- Split level design with high raked ceilings
- Ducted air conditioning in living areas and bedrooms for heating & cooling
- Spacious open plan living taking in the stunning views flowing outside to the front covered balcony
- Extensive storage, including built-in wardrobes, cupboards and an under-house storage area
- Large multi-purpose laundry, ideal for additional uses such as an office or storage area
- Unique breakfast room/2nd living offering picturesque garden views
- Tidy functional three-way bathroom comes with separate bath
- Beautifully landscaped gardens featuring established fruit trees
- Covered back verandah with grapevines, perfect for outdoor relaxation or entertaining
- Spacious double garage with remote-control access plus workshop area
- Only minutes away from Southern Cross University, local high schools and more