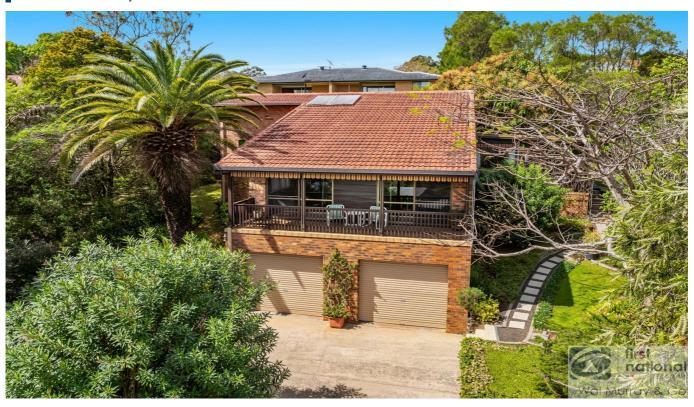

# **Property Details**

3 Rubbo Place, Goonellabah

**SOLD BY THE WAL MURRAY TEAM** 

2 🕿

Welcome to 3 Rubbo Place, a charming home nestled in a quiet cul-de-sac offering the perfect blend of privacy, practicality and stunning views. Elevated, taking in the cool breezes plus breathtaking sights of the valley, hills and city. This spacious home is an ideal retreat for those who appreciate serene surroundings.

#### Key highlights are:

- Split level design with high raked ceilings
- Ducted air conditioning in living areas and bedrooms for heating & cooling
- Spacious open plan living taking in the stunning views flowing outside to the front covered balcony
- Extensive storage, including built-in wardrobes, cupboards and an under-house storage area
- Large multi-purpose laundry, ideal for additional uses such as an office or storage area
- Unique breakfast room/2nd living offering picturesque garden views
- Tidy functional three-way bathroom comes with separate bath
- Beautifully landscaped gardens featuring established fruit trees
- Covered back verandah with grapevines, perfect for outdoor relaxation or entertaining
- Spacious double garage with remote-control access plus workshop area
- Only minutes away from Southern Cross University, local high schools and more