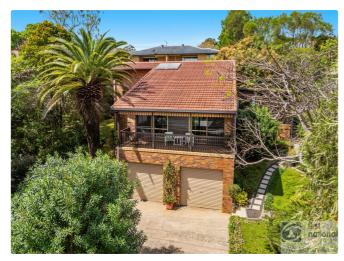

# **Property Details**

3 Rubbo Place, Goonellabah

**SOLD BY THE WAL MURRAY TEAM** 

2 🕿

Welcome to 3 Rubbo Place, a charming home nestled in a quiet cul-de-sac offering the perfect blend of privacy, practicality and stunning views. Elevated, taking in the cool breezes plus breathtaking sights of the valley, hills and city. This spacious home is an ideal retreat for those who appreciate serene surroundings.

#### Key highlights are:

- Split level design with high raked ceilings
- Ducted air conditioning in living areas and bedrooms for heating & cooling
- Spacious open plan living taking in the stunning views flowing outside to the front covered balcony
- Extensive storage, including built-in wardrobes, cupboards and an under-house storage area
- Large multi-purpose laundry, ideal for additional uses such as an office or storage area
- Unique breakfast room/2nd living offering picturesque garden views
- Tidy functional three-way bathroom comes with separate bath
- Beautifully landscaped gardens featuring established fruit trees
- Covered back verandah with grapevines, perfect for outdoor relaxation or entertaining
- Spacious double garage with remote-control access plus workshop area
- Only minutes away from Southern Cross University, local high schools and more