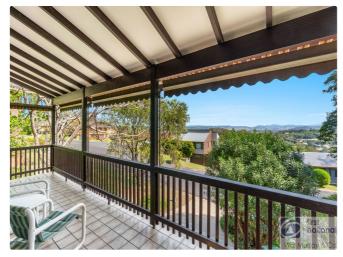

#### Key highlights are:

- Split level design with high raked ceilings
- Ducted air conditioning in living areas and bedrooms for heating & cooling
- Spacious open plan living taking in the stunning views flowing outside to the front covered balcony
- Extensive storage, including built-in wardrobes, cupboards and an under-house storage area
- Large multi-purpose laundry, ideal for additional uses such as an office or storage area
- Unique breakfast room/2nd living offering picturesque garden views
- Tidy functional three-way bathroom comes with separate bath
- Beautifully landscaped gardens featuring established fruit trees
- Covered back verandah with grapevines, perfect for outdoor relaxation or entertaining
- Spacious double garage with remote-control access plus workshop area
- Only minutes away from Southern Cross University, local high schools and more