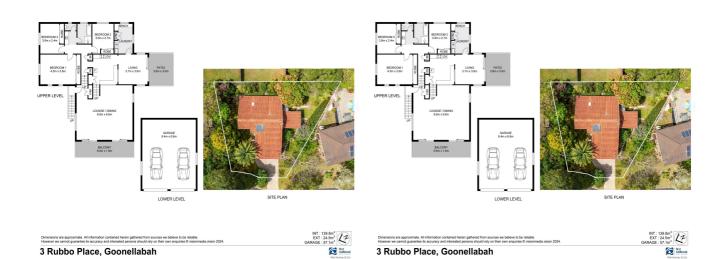

# **Property Details**

3 Rubbo Place, Goonellabah

**SOLD BY THE WAL MURRAY TEAM** 

2 🕿

Welcome to 3 Rubbo Place, a charming home nestled in a quiet cul-de-sac offering the perfect blend of privacy, practicality and stunning views. Elevated, taking in the cool breezes plus breathtaking sights of the valley, hills and city. This spacious home is an ideal retreat for those who appreciate serene surroundings.

- 3 Bedrooms
- 1 Bathroom
- 2 Garages
- Remote Garage
- Balcony
- Built In Robes
- Dishwasher

#### Key highlights are:

- Split level design with high raked ceilings
- Ducted air conditioning in living areas and bedrooms for heating & cooling
- Spacious open plan living taking in the stunning views flowing outside to the front covered balcony
- Extensive storage, including built-in wardrobes, cupboards and an under-house storage area
- Large multi-purpose laundry, ideal for additional uses such as an office or storage area
- Unique breakfast room/2nd living offering picturesque garden views
- Tidy functional three-way bathroom comes with separate bath
- Beautifully landscaped gardens featuring established fruit trees
- Covered back verandah with grapevines, perfect for outdoor relaxation or entertaining
- Spacious double garage with remote-control access plus workshop area
- Only minutes away from Southern Cross University, local high schools and more