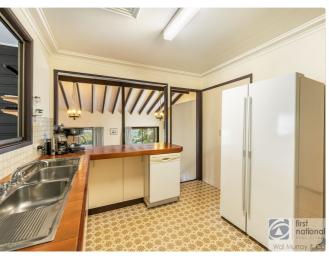

#### Key highlights are:

- Split level design with high raked ceilings
- Ducted air conditioning in living areas and bedrooms for heating & cooling
- Spacious open plan living taking in the stunning views flowing outside to the front covered balcony
- Extensive storage, including built-in wardrobes, cupboards and an under-house storage area
- Large multi-purpose laundry, ideal for additional uses such as an office or storage area
- Unique breakfast room/2nd living offering picturesque garden views
- Tidy functional three-way bathroom comes with separate bath
- Beautifully landscaped gardens featuring established fruit trees
- Covered back verandah with grapevines, perfect for outdoor relaxation or entertaining
- Spacious double garage with remote-control access plus workshop area
- Only minutes away from Southern Cross University, local high schools and more