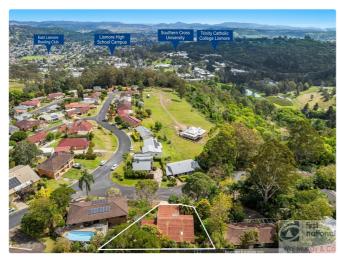

# **Property Details**

3 Rubbo Place, Goonellabah

**SOLD BY THE WAL MURRAY TEAM** 

2 🕿

Welcome to 3 Rubbo Place, a charming home nestled in a quiet cul-de-sac offering the perfect blend of privacy, practicality and stunning views. Elevated, taking in the cool breezes plus breathtaking sights of the valley, hills and city. This spacious home is an ideal retreat for those who appreciate serene surroundings.

#### Key highlights are:

- Split level design with high raked ceilings
- Ducted air conditioning in living areas and bedrooms for heating & cooling
- Spacious open plan living taking in the stunning views flowing outside to the front covered balcony
- Extensive storage, including built-in wardrobes, cupboards and an under-house storage area
- Large multi-purpose laundry, ideal for additional uses such as an office or storage area
- Unique breakfast room/2nd living offering picturesque garden views
- Tidy functional three-way bathroom comes with separate bath
- Beautifully landscaped gardens featuring established fruit trees
- Covered back verandah with grapevines, perfect for outdoor relaxation or entertaining
- Spacious double garage with remote-control access plus workshop area
- Only minutes away from Southern Cross University, local high schools and more