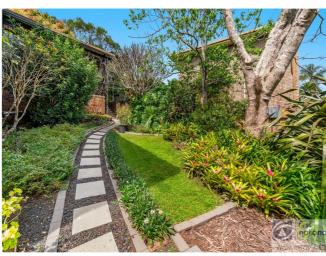

#### Key highlights are:

- Split level design with high raked ceilings
- Ducted air conditioning in living areas and bedrooms for heating & cooling
- Spacious open plan living taking in the stunning views flowing outside to the front covered balcony
- Extensive storage, including built-in wardrobes, cupboards and an under-house storage area
- Large multi-purpose laundry, ideal for additional uses such as an office or storage area
- Unique breakfast room/2nd living offering picturesque garden views
- Tidy functional three-way bathroom comes with separate bath
- Beautifully landscaped gardens featuring established fruit trees
- Covered back verandah with grapevines, perfect for outdoor relaxation or entertaining
- Spacious double garage with remote-control access plus workshop area
- Only minutes away from Southern Cross University, local high schools and more